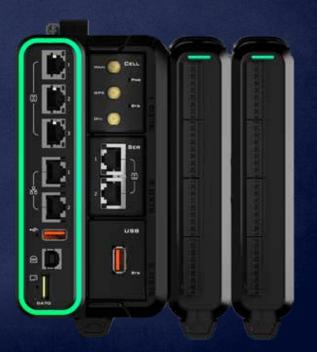

# **IIOT EDGE DEVICE:** THE POWER OF THE FUTURE. MORE THAN JUST A BOARD!

### COST EFFECTIVE, EXPANDABLE 10 PLATFORM

- (6) Analog Inputs
  - (2) High Speed for Load and Position
- (2) Analog Outputs
- (8) Digital Inputs
- (8) Digital Outputs
- · Easily expanded for even more capabilities!